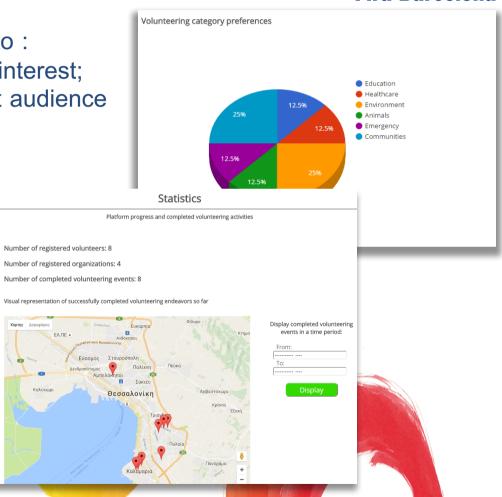

#### **ANALYTICS & VISUALIZATION**

- ✓ Display global statistics of volunteer activity to :
  - ➤ Publicize activity load trigger citizens interest;
  - ➤ Inform volunteering organizations about audience preferences.
  - > Assess platform's progress.

✓ Visualize successfully completed activities by district, time period, theme, etc.