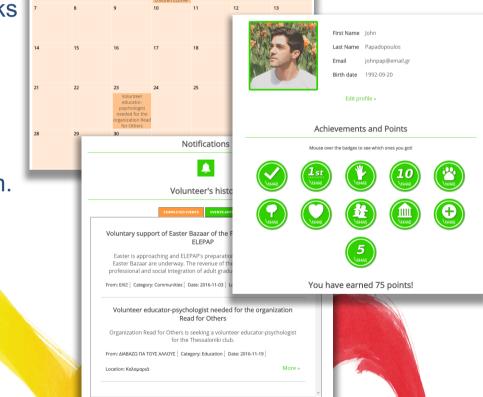

#### PROCESSES & PERSONALIZATION

- ✓ Organizations: open tasks, view applicants profiles, approve participation, evaluate the tasks implementations;
- ✓ Volunteers: generate their profile, search for opportunities based on tasks categories
- ✓ Calendar displays of tasks.
- ✓ Compact profiling and volunteers history, volunteering ranking and awarding point system.

✓ Analytics per region, timeline, theme, etc.

Use the arrows below to navigate through different month