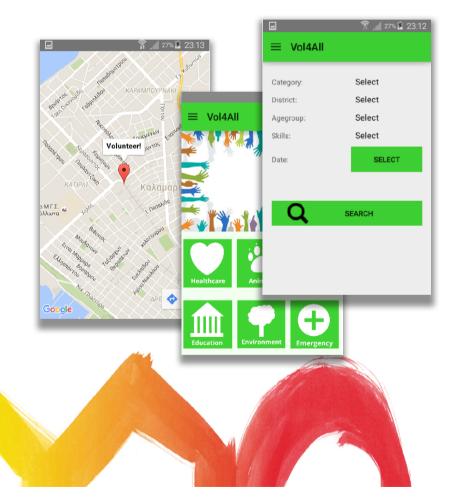

# Vol4AII

Become a volunteer: Search, Discover, Contribute!!

a volunteering platform to drive innovation & citizens empowerment

#### Vol4All - An interactive user-friendly online platform!

- ✓ Easy to use interface
- ✓ Multiple stakeholders
- ✓ Gamification practices & Analytics

#### PROCESSES & PERSONALIZATION

- ✓ Organizations: open tasks, view applicants profiles, approve participation, evaluate the tasks implementations;
- ✓ Volunteers: generate their profile, search for opportunities based on tasks categories
- ✓ Calendar displays of tasks.
- ✓ Compact profiling and volunteers history, volunteering ranking and awarding point system.

#### **ACCESS FOR CITIZENS ON THE MOVE**

- ✓ a Vol4All mobile application for supporting "Volunteering on-the-go"!
- ✓ enables dynamic awareness and sharing;
- maintain citizens interest and accessing while on the move;
- ✓ enhances awareness per region and overcomes platform accessing limitations