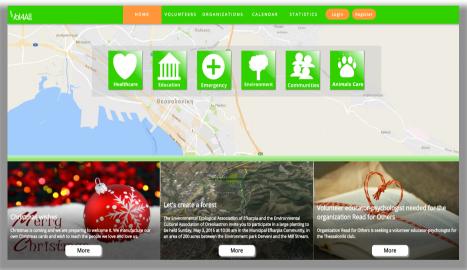

#### Vol4All - An interactive user-friendly online platform!

- ✓ Easy to use interface
- ✓ Multiple stakeholders
- ✓ Gamification practices & Analytics

#### PROCESSES & PERSONALIZATION

- ✓ Organizations: open tasks, view applicants profiles, approve participation, evaluate the tasks implementations;
- ✓ Volunteers: generate their profile, search for opportunities based on tasks categories
- ✓ Calendar displays of tasks.
- ✓ Compact profiling and volunteers history, volunteering ranking and awarding point system.